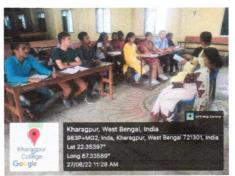

#### 3. World AIDS Day dated 01.12.2021

NSS Units observed World AIDS Day on 01.12.2021 at 2-30pm. Mr Siddhartha Kamila, a member KVBDO, Kharagpur delivered a lecture on AIDS and motivated students. IQAC's Co-coordinator inaugurated this program. Student speakers delivered a lecture on AIDS.41 students and a few faculty

members were present on this occasi

🖀: 03222-225920 Website: www.kharagpurcollege.ac.in

KHARAGPUR COLLEGE KHARAGPUR

ESTD.: 1949 P.O.- Inda, Kharagpur, Municipality- Kharagpur, Sub-Division- Kharagpur, P.S.- Kharagpur (T), Dist.- Paschim Medinipur, West Bengal, PIN- 721305.