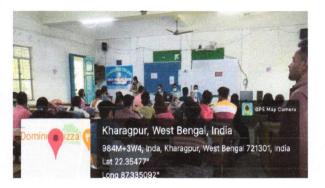

#### 4. Eye Test Camp, dated 03.01.2022

NSS Units and Alumni Association of Kharagpur College organized a Test Camp on 03.01.2022 at 10 am in association with the Rotary Club, Midnapore. A total of 122 students and local people were tested. In this Camp, 15 cataracts were found.