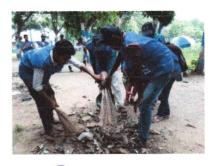

#### 1. A Report on Cleanliness programme dated 14.08.21

NSS units organized a cleanliness program on the occasion of Amrit Mahotsav. 35 students were present in this program.