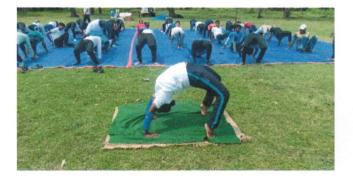

#### 1. International yoga day dated 21.06.2023.

Physical education department celebrated International Yoga Day on 21.06.2023 at H.B. Sarkar Hall. The resource person highlighted the necessity of yoga to maintain the students' physical fitness. Students learned easy level yoga poses and asanas from the experts. 64 students participated in this programme.