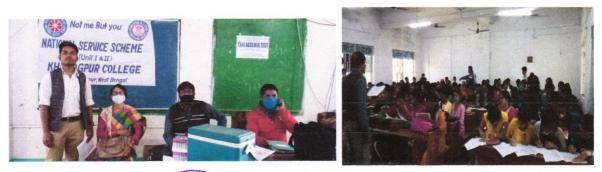

#### 5. Thalassemia screening programme on 18.05.2022

NSS Units of Kharagpur College organized a thalassemia screening program on 18.05.22 at 11 am in association with the Control Unit School of Tropical Medicine. Madhimita Biswas was present in this camp on behalf of this association. 231 students are present. Out of those students, 174 blood samples were collected.

#### 3. Thalassemia testing programme dated- 09.02.2021

NSS units in collaboration with the Thalassemia Society, Midnapore, and Kharagpur Voluntary Blood Donors Organisation, KVBDO, Kharagpur, conducted the Thalassemia detection test. Almost 200 students underwent the test.