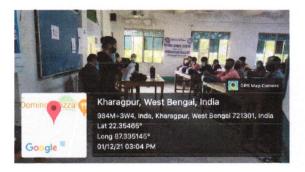

#### 3. World AIDS Day dated 01.12.2021

NSS Units observed World AIDS Day on 01.12.2021 at 2-30pm. Mr Siddhartha Kamila, a member KVBDO, Kharagpur delivered a lecture on AIDS and motivated students. IQAC's Co-coordinator inaugurated this program. Student speakers delivered a lecture on AIDS.41 students and a few faculty

members were present on this occasi

🖀: 03222-225920 Website: www.kharagpurcollege.ac.in

KHARAGPUR COLLEGE KHARAGPUR

ESTD.: 1949 P.O.- Inda, Kharagpur, Municipality- Kharagpur, Sub-Division- Kharagpur, P.S.- Kharagpur (T), Dist.- Paschim Medinipur, West Bengal, PIN- 721305.