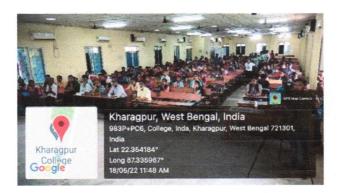

#### 5. Thalassemia screening programme on 18.05.2022

NSS Units of Kharagpur College organized a thalassemia screening program on 18.05.22 at 11 am in association with the Control Unit School of Tropical Medicine. Madhimita Biswas was present in this camp on behalf of this association. 231 students are present. Out of those students, 174 blood samples were collected.