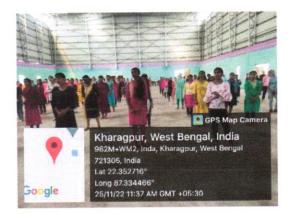

#### 7. Self-defense workshop dt 25.11 and 26.11.2022

The Women's Cell, Kharagpur College, organized a two-day workshop (25-26 November 2022) on self-defense at the Sports Complex at 11 a.m. in collaboration with the All India Seshinkai Shito-RWU Karate-Do Federation. Our principal Dr Bidyut Samanta gave the opening speech. IQAC Convenor Dr. Jyotirmoy Pramanik gave a formal speech and the theme of the workshop was precisely presented by Smt. Udita Bhattacharya. 200 students of our college participated in the workshop.