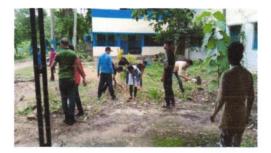

#### 1. A Report on Cleanliness programme dated 14.08.21

NSS units organized a cleanliness program on the occasion of Amrit Mahotsav. 35 students were present in this program.