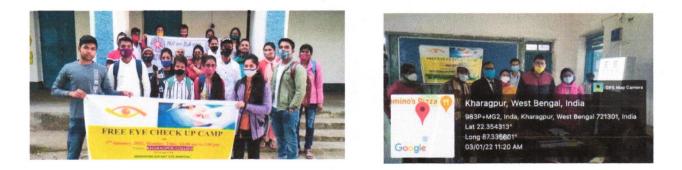

#### 4. Eye Test Camp, dated 03.01.2022

NSS Units and Alumni Association of Kharagpur College organized a Test Camp on 03.01.2022 at 10 am in association with the Rotary Club, Midnapore. A total of 122 students and local people were tested. In this Camp, 15 cataracts were found.