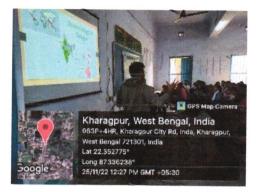

## 8. Dengue awareness programme dated 25.11.2022

The dengue awareness programme was organized in room no 114 on 25.11.22. Mandrita Mukherjee and Supratim Pradhan from IIT, Kharagpur graced the occasion and delivered the lecture. Almost 72 students were present in this program.