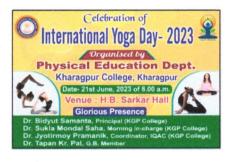

#### 1. International yoga day dated 21.06.2023.

Physical education department celebrated International Yoga Day on 21.06.2023 at H.B. Sarkar Hall. The resource person highlighted the necessity of yoga to maintain the students' physical fitness. Students learned easy level yoga poses and asanas from the experts. 64 students participated in this programme.