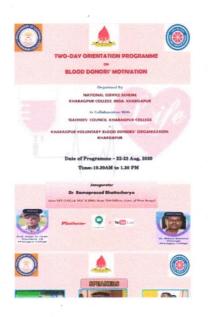

#### 4. Blood Donors' Motivation Program, dated 22 & 23 August 2020

NSS unit took the initiative to motivate students, teachers and other communities towards serving society through blood donation. In the said motivation program, the resource persons from KVBDO (Kharagpur Voluntary Blood Donors Organization), Kharagpur, discussed the necessity of blood donation.

Resource persons from KVBDO:

- a. Sri Debkrishna Bhattacharya
- b. Sri Kaushik Mandal
- c. Sri Siddhartha Kamilya
- d. Dr. Tapan Pal

Dr RamaPrasad Bhattacharya Joint DPI (UGC), Govt. of West Bengal delivered an inaugural speech on this occasion. More than 200 participated virtually in this programme.