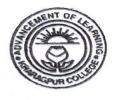

#### 1. International yoga day dated 21.06.2023.

Physical education department celebrated International Yoga Day on 21.06.2023 at H.B. Sarkar Hall. The resource person highlighted the necessity of yoga to maintain the students' physical fitness. Students learned easy level yoga poses and asanas from the experts. 64 students participated in this programme.

#### 10. Training programme on physical fitness, health and hygiene dated 28-29 September 2022.

The Department of Physiology organized the life skill program named skill enhancement course on physical fitness, health and hygiene for the 1<sup>st</sup>,3<sup>rd</sup> and 5th-semester students on 28 and 29th September 2022. 48 students attended the course. Two-day hands-on training for blood pressure measurement, BMI calculations etc were conducted by Mr. Ashutosh Choudhary and Mr. Anupama Patnayak, faculty members of Physiology department. This course was not in the regular course curriculam.