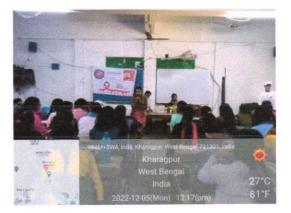

#### 6. AIDS awareness programme dt 05.12.2022

AIDS awareness program was organized by the NSS unit of Kharagpur College to observe AIDS day in room no. 208 in association with Red Ribbon Club, Vidyasagar University. This program was sponsored by the AIDS Control Board, India. 62 students were present on this above said occasion. In this program, a student seminar competition was also organized. Mariyam Shamim, Arjun Sarki, and Shakshi Kumari Gupta ranked 1<sup>st</sup>, 2<sup>nd</sup> and 3<sup>rd</sup> respectively.