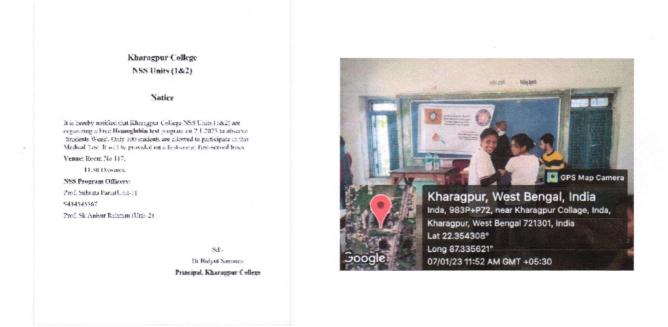

#### 5. Hemoglobin test camp dt 07.01.2023

Kharagpur College planned a Hemoglobin test camp in association with Midnapore Careful Diagnostic Centre. 97 students were present in this program including a few teaching and non-teaching staff. In this camp, the hemoglobin range of individual students was measured by the lab pathologist, and the result was given to the students.