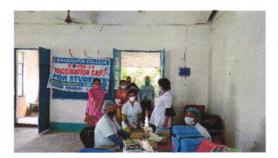

#### 2. Drive for Vaccination dated 5.10.2021

Kharagpur College organized a COVID Immunization Drive on 5.10.21 for 18+ students. A list of students is attached in the document section. Approx. 1450 students avail of vaccination.