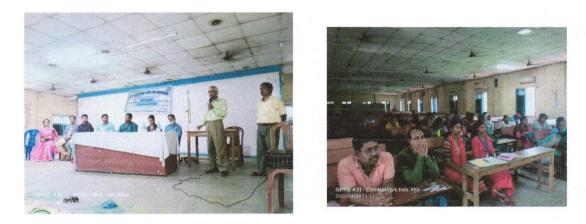

#### 5. Hemoglobin test camp dt 07.01.2023

Kharagpur College planned a Hemoglobin test camp in association with Midnapore Careful Diagnostic Centre. 97 students were present in this program including a few teaching and non-teaching staff. In this camp, the hemoglobin range of individual students was measured by the lab pathologist, and the result was given to the students.

#### 9. Thalassemia counselling dated 27.08.2022

The NSS unit organized thalassemia counselling sessions for the students. Almost 198 beneficiaries including 40 NSS volunteers benefitted from this program. Fourteen students were detected as thalassemia carrier positive.

#### 5. Thalassemia screening programme on 18.05.2022

NSS Units of Kharagpur College organized a thalassemia screening program on 18.05.22 at 11 am in association with the Control Unit School of Tropical Medicine. Madhimita Biswas was present in this camp on behalf of this association. 231 students are present. Out of those students, 174 blood samples were collected.

#### 3. Thalassemia testing programme dated- 09.02.2021

NSS units in collaboration with the Thalassemia Society, Midnapore, and Kharagpur Voluntary Blood Donors Organisation, KVBDO, Kharagpur, conducted the Thalassemia detection test. Almost 200 students underwent the test.