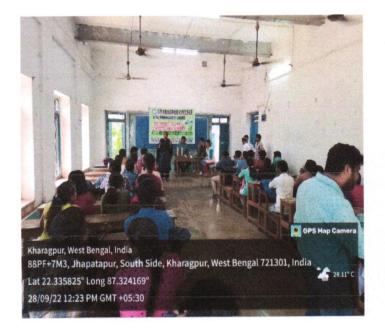

#### 10. Training programme on physical fitness, health and hygiene dated 28-29 September 2022.

The Department of Physiology organized the life skill program named skill enhancement course on physical fitness, health and hygiene for the 1<sup>st</sup>,3<sup>rd</sup> and 5th-semester students on 28 and 29th September 2022. 48 students attended the course. Two-day hands-on training for blood pressure measurement, BMI calculations etc were conducted by Mr. Ashutosh Choudhary and Mr. Anupama Patnayak, faculty members of Physiology department. This course was not in the regular course curriculam.