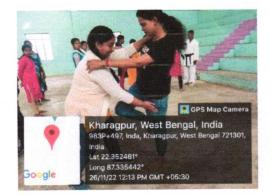

#### 7. Self-defense workshop dt 25.11 and 26.11.2022

The Women's Cell, Kharagpur College, organized a two-day workshop (25-26 November 2022) on self-defense at the Sports Complex at 11 a.m. in collaboration with the All India Seshinkai Shito-RWU Karate-Do Federation. Our principal Dr Bidyut Samanta gave the opening speech. IQAC Convenor Dr. Jyotirmoy Pramanik gave a formal speech and the theme of the workshop was precisely presented by Smt. Udita Bhattacharya. 200 students of our college participated in the workshop.