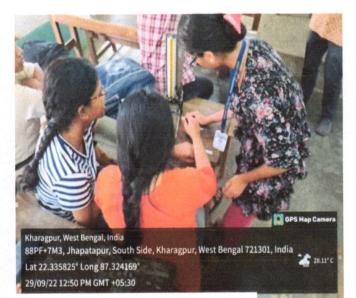

#### 10. Training programme on physical fitness, health and hygiene dated 28-29 September 2022.

The Department of Physiology organized the life skill program named skill enhancement course on physical fitness, health and hygiene for the 1<sup>st</sup>,3<sup>rd</sup> and 5th-semester students on 28 and 29th September 2022. 48 students attended the course. Two-day hands-on training for blood pressure measurement, BMI calculations etc were conducted by Mr. Ashutosh Choudhary and Mr. Anupama Patnayak, faculty members of Physiology department. This course was not in the regular course curriculam.