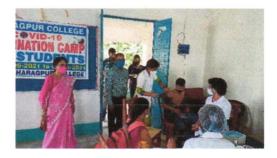

#### 2. Drive for Vaccination dated 5.10.2021

Kharagpur College organized a COVID Immunization Drive on 5.10.21 for 18+ students. A list of students is attached in the document section. Approx. 1450 students avail of vaccination.