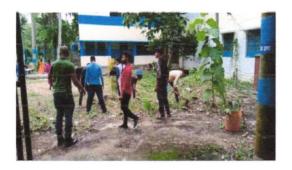

#### 1. A Report on Cleanliness programme dated 14.08.21

NSS units organized a cleanliness program on the occasion of Amrit Mahotsav. 35 students were present in this program.